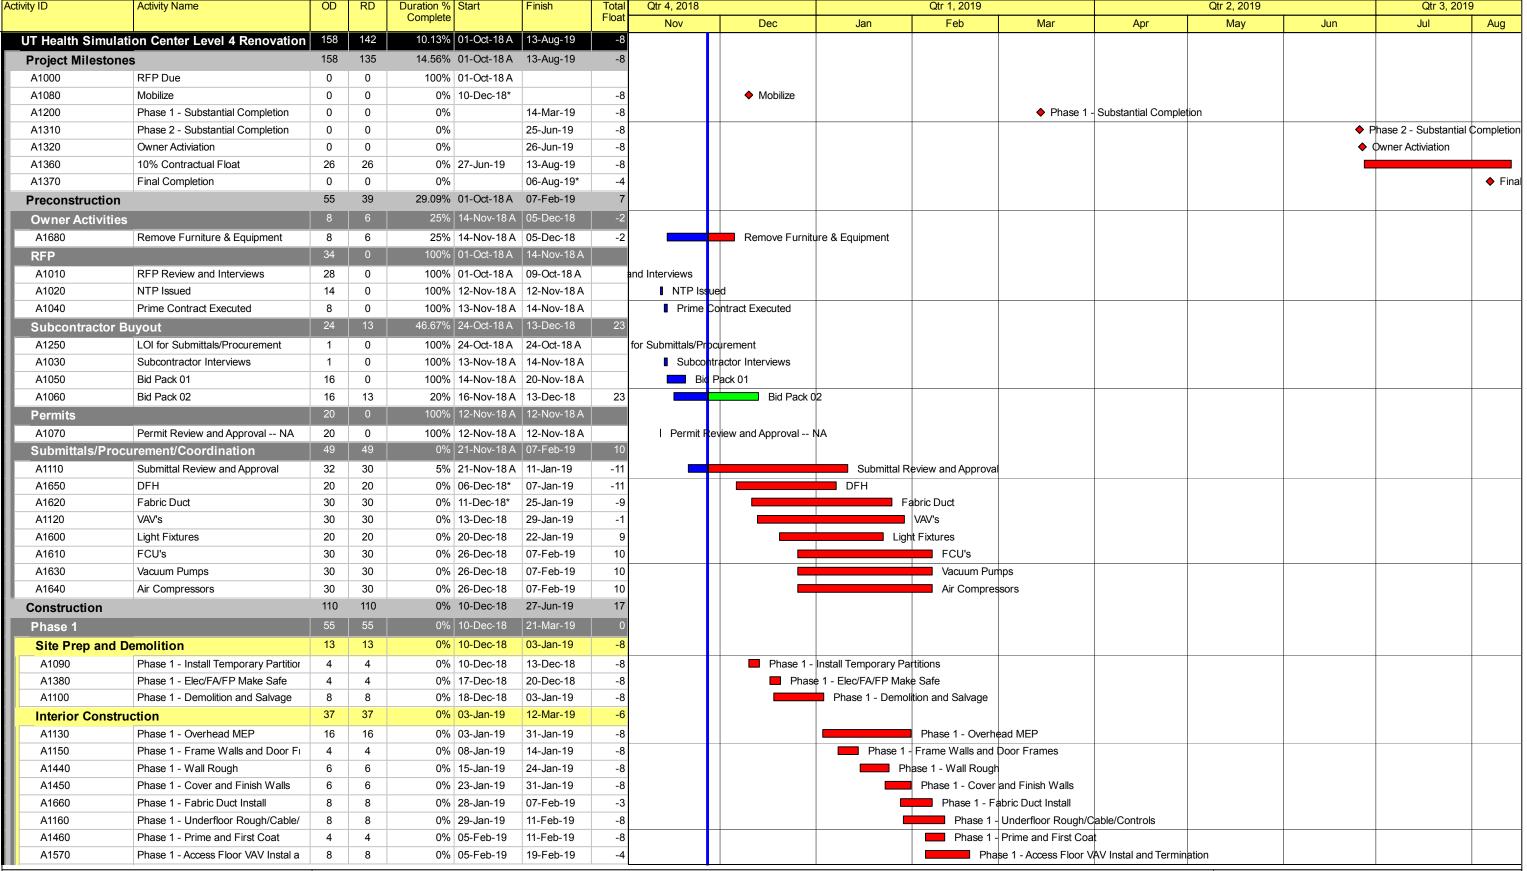

Page 1 of 2 Print Date: 27-Nov-18 Print Time: 11:52 Data Date: 27-Nov-18

Baseline:

| ctivity ID            | Activity Name                         | OD | RD | Duration % Start | Finish        | Total |     |     | Qtr 1, 2019 |         |                       | Qtr 2, 2019                |                      |                        | Qtr 3, 2019          |            |
|-----------------------|---------------------------------------|----|----|------------------|---------------|-------|-----|-----|-------------|---------|-----------------------|----------------------------|----------------------|------------------------|----------------------|------------|
|                       |                                       |    |    | Complete         |               | Float | Nov | Dec | Jan         | Feb     | Mar                   | Apr                        | May                  | Jun                    | Jul                  | Aug        |
| A1530                 | Phase 1 - Wall Trim                   | 4  | 4  | 0% 07-Feb-       | 19 13-Feb-19  | -4    |     |     |             | Phase 2 | l - Wall Trim         |                            |                      |                        |                      |            |
| A1140                 | Phase 1 - Install M&P Equipment (V    | 4  | 4  | 0% 11-Feb-       | 19 14-Feb-19  | 7     |     |     |             | Phase   | 1 - Install M&P Equip | ment (VP,AC,WH,FC          | U)                   |                        |                      |            |
| A1390                 | Phase 1 - Ceilings                    | 8  | 8  | 0% 12-Feb-       | 19 26-Feb-19  | -8    |     |     |             |         | Phase 1 - Ceilings    |                            |                      |                        |                      |            |
| A1170                 | Phase 1 - Ceiling Trim                | 6  | 6  | 0% 20-Feb-       | 19 28-Feb-19  | -8    |     |     |             |         | Phase 1 - Ceiling     | rim .                      |                      |                        |                      |            |
| A1470                 | Phase 1 - Millwork                    | 4  | 4  | 0% 20-Feb-       | 19 26-Feb-19  | -8    |     |     |             |         | Phase 1 - Millwork    |                            |                      |                        |                      |            |
| A1480                 | Phase 1 - Final Paint                 | 4  | 4  | 0% 25-Feb-       | 19 28-Feb-19  | -8    |     |     |             |         | Phase 1 - Final Pa    | int                        |                      |                        |                      |            |
| A1490                 | Phase 1 - Flooring                    | 8  | 8  | 0% 27-Feb-       | 19 12-Mar-19  | -8    |     |     |             |         | Phase 1 -             | Flooring                   |                      |                        |                      |            |
| Startup and Co        | ommissioning                          | 8  | 8  | 0% 04-Mar-       | 19 14-Mar-19  | 0     |     |     |             |         |                       |                            |                      |                        |                      |            |
| A1180                 | Phase 1 - TAB and Commissioning       | 8  | 8  | 0% 04-Mar-       | 19 14-Mar-19  | 0     |     |     |             |         | Phase 1               | - TAB and Commissi         | oning                |                        |                      |            |
| Occupancy             | -                                     | 8  | 8  | 0% 11-Mar-       | 19 21-Mar-19  | 0     |     |     |             |         |                       |                            |                      |                        |                      |            |
| A1190                 | Phase 1 - Final Inspections           | 4  | 4  | 0% 11-Mar-       | 19 14-Mar-19  | -8    |     |     |             |         | Phase 1               | Final Inspections          |                      |                        |                      |            |
| A1400                 | Phase 1 - Owner/Arch Punch            | 4  | 4  | 0% 11-Mar-       | 19 14-Mar-19  | -6    |     |     |             |         | Phase 1               | Owner/Arch Punch           |                      |                        |                      |            |
| A1330                 | Phase 1 - Demo Temporary Partitio     | 4  | 4  | 0% 12-Mar-       | 19 18-Mar-19  | -6    |     |     |             |         | Phase                 | 1 - Demo Temporar          | ry Partitions        |                        |                      |            |
| A1210                 | Phase 1 - Owner Move In and Activi    | 4  | 4  | 0% 18-Mar-       | 19* 21-Mar-19 | 0     |     |     |             |         | Pha                   | se 1 - Owner Move I        | n and Activiation    |                        |                      |            |
| Phase 2               |                                       | 57 | 57 | 0% 18-Mar-       | 19 25-Jun-19  | -7    |     |     |             |         |                       |                            |                      |                        |                      |            |
| Site Prep and         | Demolition                            | 15 | 15 | 0% 18-Mar-       | 19 10-Apr-19  | -8    |     |     |             |         |                       |                            |                      |                        |                      |            |
| A1220                 | Phase 2 - Install Temporary Partition | 4  | 4  | 0% 18-Mar-       | 19 21-Mar-19  | -8    |     |     |             |         | Pha                   | <br>se 2 - Install Tempora | ary Partitions       |                        |                      |            |
| A1410                 | Phase 2 - Elec/FA/FP Make Safe        | 4  | 4  | 0% 25-Mar-       |               | -8    |     |     |             |         |                       | Phase 2 - Elec/FA/F        | *                    |                        |                      |            |
| A1230                 | Phase 2 - Demolition and Salvage      | 10 | 10 | 0% 26-Mar-       |               | -8    |     |     |             |         | _                     |                            | emolition and Salva  | ae                     |                      |            |
| Interior Construction |                                       | 43 | 43 | 0% 03-Apr-       |               | -8    |     |     |             |         |                       |                            |                      |                        |                      |            |
| A1260                 | Phase 2 - Frame Walls and Door Fi     | 10 | 10 | 0% 03-Apr-       |               | -8    |     |     |             |         |                       | Phase                      | e 2 - Frame Walls an | nd Door Frames         |                      |            |
| A1240                 | Phase 2 - Overhead MEP                | 16 | 16 | 0% 11-Apr-       |               | -4    |     |     |             |         |                       |                            | Phase 2 - Ov         |                        |                      |            |
| A1500                 | Phase 2- Wall Rough                   | 6  | 6  | 0% 22-Apr-       |               | -8    |     |     |             |         |                       |                            | Phase 2- Wall Ro     |                        |                      |            |
| A1510                 | Phase 2 - Cover and Finish Walls      | 6  | 6  | 0% 29-Apr-       |               | -8    |     |     |             |         |                       |                            |                      | ver and Finish Walls   |                      |            |
| A1270                 | Phase 2 - Underfloor Rough/Cable/     | 8  | 8  | 0% 02-May        | -             |       |     |     |             |         |                       |                            |                      | 2 - Underfloor Rough/  | Cable/Controls       |            |
| A1520                 | Phase 2 - Prime and First Coat        | 4  | 4  | 0% 09-May        | -             |       |     |     |             |         |                       |                            |                      | 2 - Prime and First Co |                      |            |
| A1580                 | Phase 2 - Access Floor VAV Instal a   | 8  | 8  | 0% 09-May        |               |       |     |     |             |         |                       |                            |                      | ase 2 - Access Floor V |                      | ination    |
| A1670                 | Phase 2 - Fabric Duct Install         | 8  | 8  | 0% 09-May        |               |       |     |     |             |         |                       |                            |                      | ase 2 - Fabric Duct In |                      |            |
| A1280                 | Phase 2 - Wall Trim                   | 4  | 4  | 0% 16-May        | -             |       |     |     |             |         |                       |                            |                      | ase 2 - Wall Trim      |                      |            |
| A1420                 | Phase 2 - Ceilings                    | 8  | 8  |                  | 19 30-May-19  |       |     |     |             |         |                       |                            |                      | Phase 2 - Ceilings     |                      |            |
| A1540                 | Phase 2 - Millwork                    | 4  | 4  |                  | 19 30-May-19  |       |     |     |             |         |                       |                            |                      | Phase 2 - Millwork     |                      |            |
| A1590                 |                                       | 6  | 6  |                  | 19 04-Jun-19  | -6    |     |     |             |         |                       |                            |                      | Phase 2 - Ceilin       | g Trim               |            |
| A1550                 | Phase 2 - Final Paint                 | 4  | 4  | 0% 03-Jun-       |               | -8    |     |     |             |         |                       |                            |                      | Phase 2 - Fina         | _                    |            |
| A1560                 | Phase 2 - Flooring                    | 8  | 8  | 0% 05-Jun-       |               | -8    |     |     |             |         |                       |                            |                      | Phase                  |                      |            |
| Startup and Co        | ommissioning                          | 8  | 8  | 0% 05-Jun-       | 19 18-Jun-19  | -4    |     |     |             |         |                       |                            |                      |                        |                      |            |
| A1290                 | Phase 2 - TAB and Commissioning       | 8  | 8  | 0% 05-Jun-       | 19 18-Jun-19  | -4    |     |     |             |         |                       |                            |                      | Phase                  | 2 - TAB and Comm     | nissioning |
| Occupancy             |                                       | 4  | 4  | 0% 19-Jun-       |               | -7    |     |     |             |         |                       |                            |                      |                        |                      |            |
| A1350                 | Phase 2 - Demo Temporary Partitio     | 4  | 4  | 0% 19-Jun-       |               | -7    |     |     |             |         |                       |                            |                      | P                      | hase 2 - Demo Tem    | nporary P  |
| A1300                 | Phase 2 - Final Inspections           | 4  | 4  | 0% 19-Jun-       |               | -8    |     |     |             |         |                       |                            |                      |                        | hase 2 - Final Inspe |            |
| A1430                 | Phase 2 - Owner & A/E Punch           | 4  | 4  | 0% 19-Jun-       |               | -8    |     |     |             |         |                       |                            |                      |                        | hase 2 - Owner & A   |            |
| Elevator Lobby        |                                       | -  | 6  | 0% 19-Jun-       |               | 17_   |     |     |             |         |                       |                            |                      |                        | 3                    |            |
| A1340                 | Elevator Lobby - Patch/Repair Interi  | 6  | 6  | 0% 19-Jun-       |               | 17    |     |     |             |         |                       |                            |                      |                        | Elevator Lobby - Pa  | atch/Pono  |